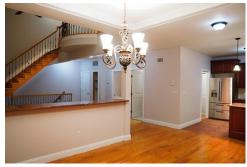

Modern approximately 3000 Sq ft Single Family with Cathedral Ceiling and very lighted modern living home features 9-foot ceilings, hardwood floors and porcelain tiled floors, eco-friendly stainless-steel appliances in an open kitchen/dining area, has a beautifully constructed iron rod railing balcony that overlooks the living room. Modern bathrooms. Steps away from NYC buses couple blocks from Path train.