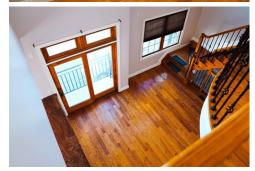

Modern approximately 3000 Sq ft Single Family with Cathedral Ceiling and very lighted modern living home features 9-foot ceilings, hardwood floors and porcelain tiled floors, eco-friendly stainless-steel appliances in an open kitchen/dining area, has a beautifully constructed iron rod railing balcony that overlooks the living room. Modern bathrooms. Steps away from NYC buses couple blocks from Path train.